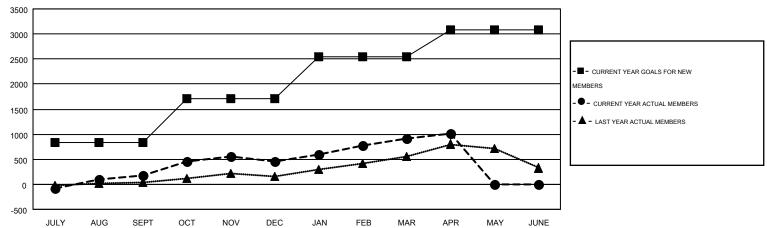

## GOALS AND ACTUAL MEMBERS CUMULATIVE

| DROPPED CLUBS: 24 |     | 144 CLUBS OF 291 ADDED 1 OR MORE<br>NEW MEMBERS | GENDER DISTRIBUTION  MALE 5,132 (76.06%)  FEMALE 1,615 (23.94%) |       |       |
|-------------------|-----|-------------------------------------------------|-----------------------------------------------------------------|-------|-------|
| DROPPED MEMBERS   |     |                                                 |                                                                 |       |       |
| DECEASED          | 14  | CLICK HERE FOR HEALTH                           |                                                                 |       | 0.444 |
| CLUB CANCELLED    | 176 | ASSESSMENT DATA                                 | FAMILY UNIT MEMBERS                                             | 3,114 |       |
| OTHER             | 560 |                                                 | HEAD OF HOUSEHOLD                                               |       | 949   |
| TOTAL             | 750 |                                                 | NON-HEAD OF HOUSEHOLD                                           | )     | 2,165 |