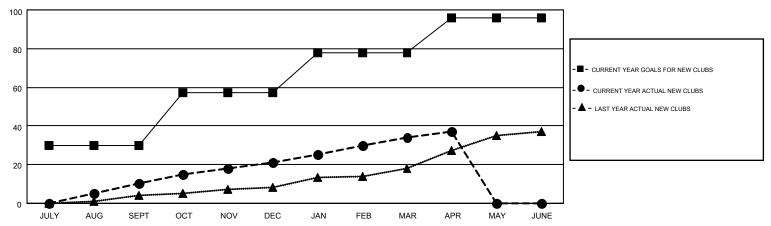

| 482                                    | 298                | 184              |
| OCT/NOV/DEC   | 27               | 11                | 8                | 3                | OCT/NOV/DEC           | 884                | 615                                    | 345                | 270              |
| JAN/FEB/MAR   | 21               | 13                | 0                | 13               | JAN/FEB/MAR           | 835                | 532                                    | 71                 | 461              |
| APR/MAY/JUNE  | 18               | 3                 | 0                | 3                | APR/MAY/JUNE          | 545                | 131                                    | 36                 | 95               |

## GOALS AND ACTUAL NEW CLUBS CUMULATIVE



## GOALS AND ACTUAL MEMBERS CUMULATIVE



| DROPPED CLUBS: 24 |     | 144 CLUBS OF 291 ADDED 1 OR MORE<br>NEW MEMBERS | GENDER DISTRIBUTION  MALE 5,132 (76.06%)  FEMALE 1,615 (23.94%) |       |       |
|-------------------|-----|-------------------------------------------------|-----------------------------------------------------------------|-------|-------|
| DROPPED MEMBERS   |     |                                                 |                                                                 |       |       |
| DECEASED          | 14  | CLICK HERE FOR HEALTH                           |                                                                 |       | 0.444 |
| CLUB CANCELLED    | 176 | ASSESSMENT DATA                                 | FAMILY UNIT MEMBERS